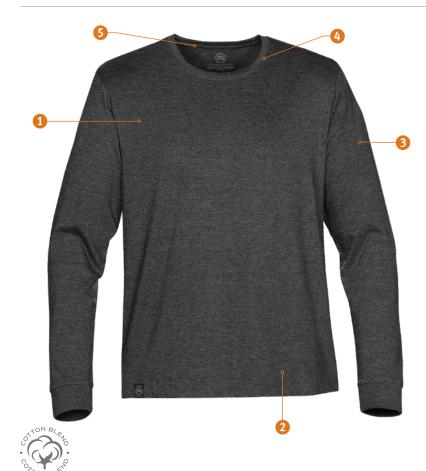

# CT-2 / CT-2W Baseline Long Sleeve Tee

This ultra-soft, enzyme-washed crew neck jersey tee highlights taped neck seams and rib crew neck for superior mobility and easily transitions from work to play. Styling combines a heritage influence with urban function.

#### FEATURES

- STORMTECH H2X-DRY® moisture-wicking fabric
- UPF rating 50+
- Enzyme-washed for softer hand feel
- Ix1 rib knit crew neck
- G Taped neck seam