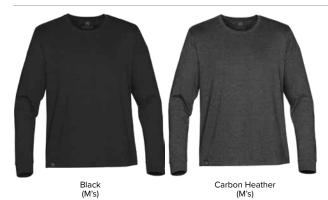

ECH H2X-DRY® moisture-wicking fabric
- UPF rating 50+
- Enzyme-washed for softer hand feel
- Ix1 rib knit crew neck
- G Taped neck seam

## FABRICATION

(Solid) 100% cotton single jersey, 5.31oz./yd<sup>2</sup> (USA) / 180gsm (CDN) (Melange) 60% cotton, 40% polyester single jersey, 5.31oz./yd<sup>2</sup> (USA) / 180gsm (CDN)

MEN'S SIZING S-3XL WOMEN'S SIZING XS-2XL

| CARTON | SPECIFICATIO | NS |    |
|--------|--------------|----|----|
| MENUC  | Dimensional  | 40 | ۱. |

| MEN'S   | Dimensions:<br>Mass:<br>Carton Qty: | 40cm W x 30cm H x 60cm L<br>15kg<br>50 |
|---------|-------------------------------------|----------------------------------------|
| WOMEN'S | Dimensions:<br>Mass:<br>Carton Qty: | 40cm W x 30cm H x 60cm L<br>14kg<br>50 |

RESPONSIBLY PRODUCED COTTON

**COLOURWAYS:** 





#### SIZING:

| MEN'S                                              |       | М     | L     | XL    | 2XL   | 3XL   | 4XL   | 5XL   |
|----------------------------------------------------|-------|-------|-------|-------|-------|-------|-------|-------|
| 1/2 Chest Width (25mm below armhole, flat measure) |       | 53.50 | 57.00 | 61.00 | 65.00 | 68.50 | 72.50 | 76.00 |
| Back Length (Centre back neck seam to hem)         |       | 70.00 | 72.50 | 75.00 | 77.50 | 78.50 | 80.00 | 81.50 |
| Sleeve Length (CB neck to SP, to cuff) long        |       | 88.50 | 91.00 | 93.50 | 96.00 | 97.00 | 98.50 | 99.50 |
| WOMEN'S                                            |       | S     | м     | L     | XL    | 2XL   |       |       |
| 1/2 Chest Width (25mm below armhole, flat measure) | 40.50 | 44.50