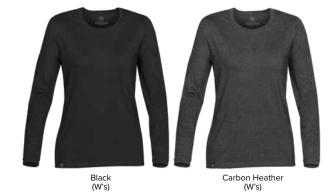

H H2X-DRY® moisture-wicking fabric
- UPF rating 50+
- Enzyme-washed for softer hand feel
- Ix1 rib knit crew neck
- G Taped neck seam

## FABRICATION

(Solid) 100% cotton single jersey, 5.31oz./yd<sup>2</sup> (USA) / 180gsm (CDN) (Melange) 60% cotton, 40% polyester single jersey, 5.31oz./yd<sup>2</sup> (USA) / 180gsm (CDN)

MEN'S SIZING S-3XL WOMEN'S SIZING XS-2XL

| CARTON | SPECIFICATIO | NS |    |
|--------|--------------|----|----|
| MENUC  | Dimensional  | 40 | ۱. |

| MEN'S   | Dimensions:<br>Mass:<br>Carton Qty: | 40cm W x 30cm H x 60cm L<br>15kg<br>50 |
|---------|-------------------------------------|----------------------------------------|
| WOMEN'S | Dimensions:<br>Mass:<br>Carton Qty: | 40cm W x 30cm H x 60cm L<br>14kg<br>50 |

RESPONSIBLY PRODUCED COTTON

**COLOURWAYS:** 





#### SIZING:

| MEN'S                                              |       | М     | L     | XL    | 2XL   | 3XL   | 4XL   | 5XL   |
|----------------------------------------------------|-------|-------|-------|-------|-------|-------|-------|-------|
| 1/2 Chest Width (25mm below armhole, flat measure) |       | 53.50 | 57.00 | 61.00 | 65.00 | 68.50 | 72.50 | 76.00 |
| Back Length (Centre back neck seam to hem)         |       | 70.00 | 72.50 | 75.00 | 77.50 | 78.50 | 80.00 | 81.50 |
| Sleeve Length (CB neck to SP, to cuff) long        |       | 88.50 | 91.00 | 93.50 | 96.00 | 97.00 | 98.50 | 99.50 |
| WOMEN'S                                            |       | S     | м     | L     | XL    | 2XL   |       |       |
| 1/2 Chest Width (25mm below armhole, flat measure) | 40.50 | 44.50 |